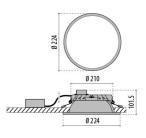

Max. ambient temperature (°C): 35



### Description

Power factor / COS Φ:

Recessed, modular, round LED downlight for indoor, comprising:

- Excellent dissipation with die-cast aluminium heat sink with FAST "Flexible Air Stream Technology'
- Reflector with integrated ceiling trim made of injection-moulded ABS in white with lighttight connection to LED module
- Integrated diffuser with optimum diffusion for a very high level of uniformity
- Multiple-power version supplied with Dip Switches to select one of two power levels, which can be set during the installation phase
- Quick installation without tools
- Rapid spring-type installation
- All components can be tool-less replaced lately
- Suitable for ceiling tile thickness from 1-25 mm

#### Photometric data





### Technical drawings