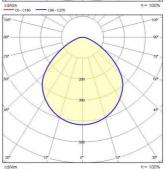

Optic: Extra wide circle reflector

>0.9

Beam angle: 2x51° Lightsource lumen output (lm): 3450 lm Luminaire lumen output (lm): 2605 lm L80 L: B: B10 50000 h Lifetime: Min. ambient temperature (°C): -30 Max. ambient temperature (°C): 35

#### Photometric data