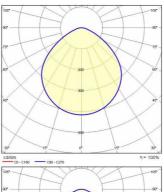

Optic: Extra wide circle reflector

>0.9

Beam angle: 2x51° Lightsource lumen output (lm): 3450 lm Luminaire lumen output (lm): 2605 lm L80 L: B: B10 50000 h Lifetime: Min. ambient temperature (°C): -30 Max. ambient temperature (°C): 35

#### Photometric data