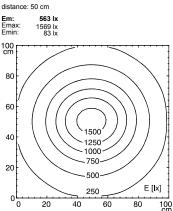

### illuminance

75 60 45

Errors and technical changes excepted. Images can vary from original. Photometric and electrical data may vary due to component tolerances.