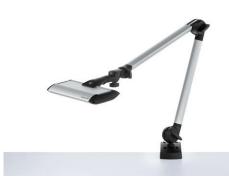

## Arm-mounted luminaire TANEO - STZL 12 R

lamp cover tubular sections

Fastening

balance of articulation joints weight (net) mains lead

#### LED Energy efficiency category A/A+/A++ electronic plug-in transformer 100-240 V; 50/60 Hz approx. 14 W approx. 650 lm approx. 46 lm/W neutral white, approx. 4000 K >= 80 4 SDCM conical prismatic screen IP20 Ш multi-function switch sectional aluminium, anodised, aluminium coloured anodised acrylic clear tubular aluminium section, anodized, aluminium coloured anodised spring approx. 1.5 kg approx. 3 m; mains plug BS 1363 CEE 7/XVI NEMA 5-15P screw-down flange, table clamp (accessory), wall bracket (accessory)