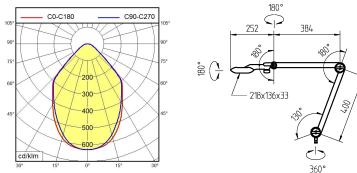

lamp cover tubular sections

Fastening

balance of articulation joints weight (net) mains lead

#### LED Energy efficiency category A/A+/A++ electronic plug-in transformer 100-240 V; 50/60 Hz approx. 14 W approx. 650 lm approx. 46 lm/W neutral white, approx. 4000 K >= 80 4 SDCM conical prismatic screen IP20 Ш multi-function switch sectional aluminium, anodised, aluminium coloured anodised acrylic clear tubular aluminium section, anodized, aluminium coloured anodised spring approx. 1.5 kg approx. 3 m; mains plug BS 1363 CEE 7/XVI NEMA 5-15P screw-down flange, table clamp (accessory), wall bracket (accessory)