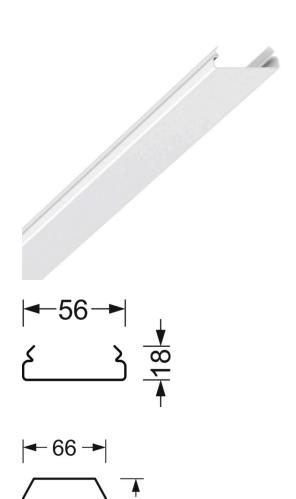

## **MECHANICS**

| MECHANIC               | <b>ა</b>        |                                                      |
|------------------------|-----------------|------------------------------------------------------|
| Housing colour         |                 | traffic white RAL 9016                               |
| Dimensions (LxWxH/DxH) |                 | 768mm x 56mm x 18mm                                  |
| Weight (net)           |                 | 0.12kg                                               |
| Type of installation   |                 | Mounting rail system installation, Ligh<br>structure |
| Dimensions             | <b>;</b>        |                                                      |
| L<br>B                 | 768 mm<br>56 mm | Length<br>Width                                      |

Height

768 mm 56 mm 18 mm