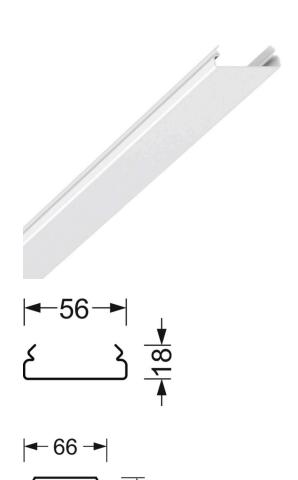

### **MECHANICS**

| Housing colour         | traffic white RAL 9016                             |  |
|------------------------|----------------------------------------------------|--|
| Dimensions (LxWxH/DxH) | 2303mm x 56mm x 18mm                               |  |
| Weight (net)           | 0.36kg                                             |  |
| Type of installation   | Mounting rail system installation, Light structure |  |

### **Dimensions**

| _ | 2303 mm | Length |
|---|---------|--------|
| 3 | 56 mm   | Width  |
| 1 | 10 mm   | Hoight |