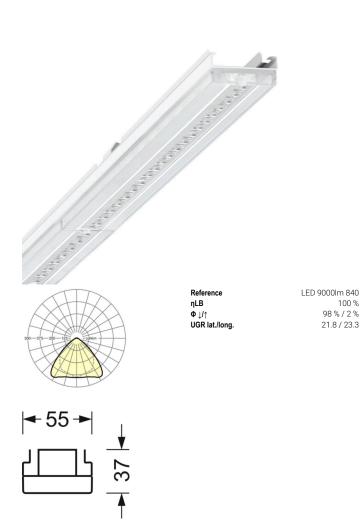

## LIGHTING TECHNOLOGY

| Placement                                       | LED, Colour            |
|-------------------------------------------------|------------------------|
|                                                 | rendering/Light colour |
|                                                 | CRI ≥ 80 / 4000K       |
| Colour tolerance (MacAdam)                      | 3SDCM                  |
| Luminaire luminous flux                         | 9505lm                 |
| Luminaire luminous flux-emergency lighting mode | 927lm                  |
| LED service life                                | 50000h L80/B10 (Tq     |
|                                                 | 35°C), 70000h          |
|                                                 | L80/B50 (Tq 35°C),     |
|                                                 | 100000h L80/B50 (Ta    |
|                                                 | 30°C)                  |
| Luminaire luminous efficiency                   | 184lm/W                |
| Beam angle                                      | 95° (C0) / 95 ° (C90)  |
| UGR lat./long.                                  | 21.8 / 23.3            |
|                                                 |                        |

# **MECHANICS**

| Housing colour         | traffic white RAL 9016                   |
|------------------------|------------------------------------------|
| Dimensions (LxWxH/DxH) | 2299mm x 55mm x 37mm                     |
| Weight (net)           | 2.45kg                                   |
| Type of installation   | Mounting rail system installation, Light |
|                        | structure                                |

## **DEEP-LINK**

https://www.regiolux.de/en/article/19510027030

| Dimensions |         |        |  |
|------------|---------|--------|--|
| L          | 2299 mm | Length |  |
| В          | 55 mm   | Width  |  |
| Н          | 37 mm   | Height |  |