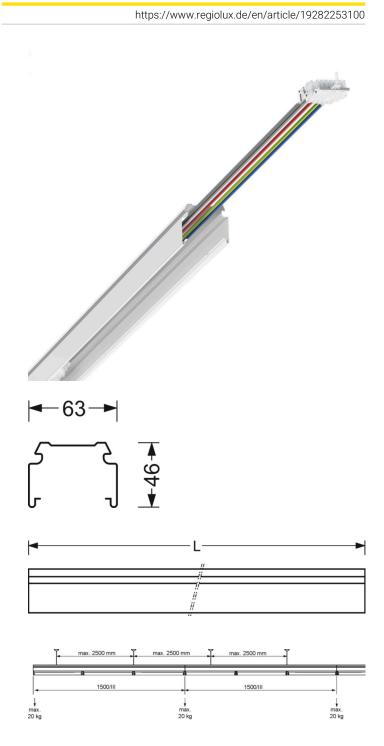

## **ELECTRICAL ENGINEERING**

| Wiring    | 7x2. |
|-----------|------|
|           |      |
| MECHANICS |      |

| Housing colour         | traffic white RAL 9016                             |
|------------------------|----------------------------------------------------|
| Dimensions (LxWxH/DxH) | 2302.5mm x 63mm x 46mm                             |
| Weight (net)           | 2.475kg                                            |
| Type of installation   | Mounting rail system installation, Light structure |

| Dimensions |        |        |  |
|------------|--------|--------|--|
| L          | 2302.5 | Length |  |
|            | mm     |        |  |
| В          | 63 mm  | Width  |  |
| н          | 46 mm  | Height |  |
|            |        |        |  |