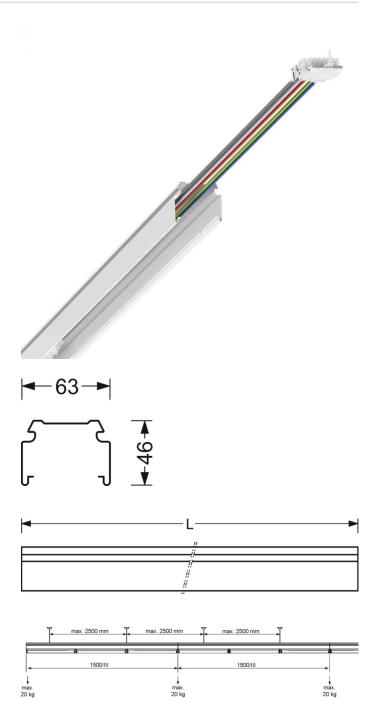

### **MECHANICS**

| Housing colour         | traffic white RAL 9016                             |
|------------------------|----------------------------------------------------|
| Dimensions (LxWxH/DxH) | 4605mm x 63mm x 46mm                               |
| Weight (net)           | 4.87kg                                             |
| Type of installation   | Mounting rail system installation, Light structure |

# **Dimensions**